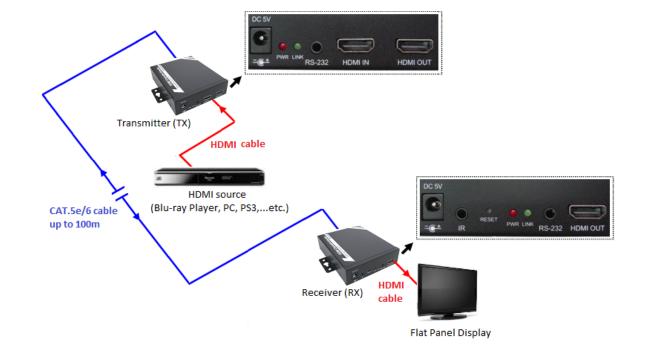

### **Application Diagram**

**Connection Diagram** 

(1) Single Source Extension

(2) Single Source Extension and Receivers Cascade Chaining

5: IR Receiver