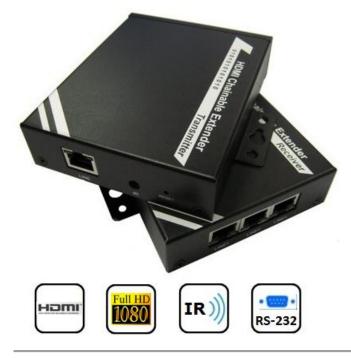

# HDMI Chainable Extender over CAT.5e/6

# Model No. HCE-100

The HCE-100 is the high performance, cost-effective HDMI Extender over CAT. 5e/6 up to 100m at the best strengthened competitive price in the market. HCE-100 supports Full HD 1080p video and daisy-chainable with high flexibility for expansion.

#### Features:

- Uses easy to install, inexpensive CAT. 5e/6 cables
- Each pair (TX & RX) extends the signals up to 100m (330 feet)
- Supports video high resolution up to 1920x1080, Full HD 1080p
- HDTV compatible (720p, 1080i, 1080p)
- Supports High Definition Audio (HD) Surround Sound
  - Daisy-chainable receiver up to 10 layers
    - Supports RS-232 (Serial)
  - IR (Infrared remote) enabled
- Supports Local HDMI monitoring port
- Each receiver (remote) links cascade-chainable 2 receivers
- Bracket mountable