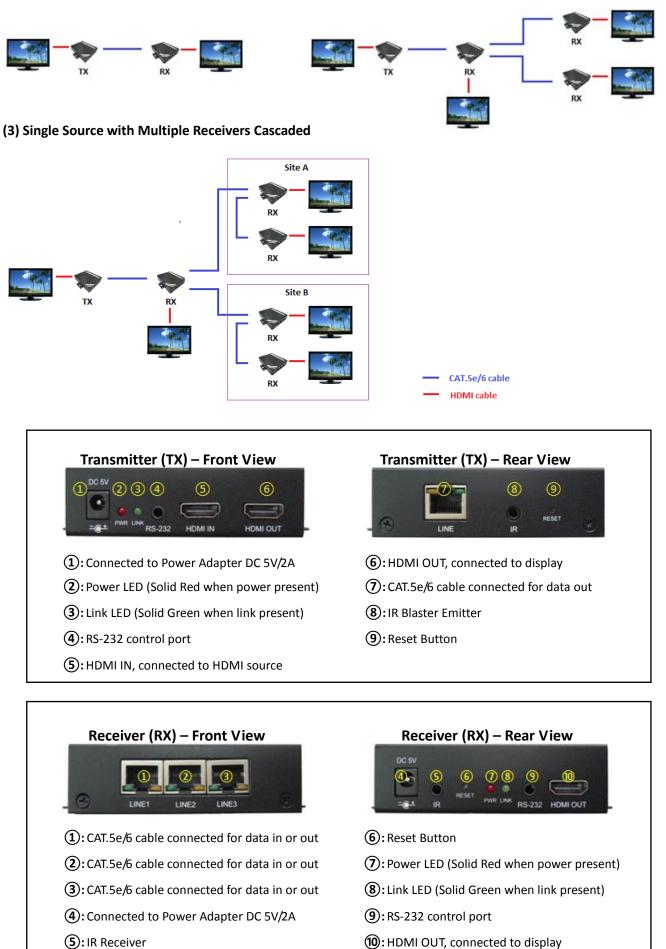

### **Application Diagram**

**Connection Diagram** 

(1) Single Source Extension

(2) Single Source Extension and Receivers Cascade Chaining

5: IR Receiver

## Specifications

|                               |           |                | HCE-100TX (Transmitter)                              | HCE-100RX (Receiver)    |
|-------------------------------|-----------|----------------|------------------------------------------------------|-------------------------|
| Console                       | nsole HDM |                | HDMI (Female)                                        | HDMI (Female)           |
| Connectors                    | RS-23     | 2 Control Port | Phone Jack                                           | Phone Jack              |
| PC Connectors HDN             |           | l Input        | HDMI (Female)                                        | N/A                     |
| Extension Port RJ-45          |           |                | Full HD Video / Audio Extension                      |                         |
| RJ-45                         |           |                | 1 (Line Out)                                         | 3 (Line In or Line Out) |
| Cascaded-Chainable            |           |                | N/A                                                  | Yes, up to 10 layers    |
| Audio                         |           |                | Supports High Definition Audio (HD) , Surround Sound |                         |
| IR                            |           |                | Bi-directional                                       |                         |
| LED Indicators                | Local     | Power          | Red LED                                              |                         |
|                               |           | Link           | Red Green                                            |                         |
|                               | Remote    | Power          | Red LED                                              |                         |
|                               |           | Link           | Red Green                                            |                         |
| DDC Supported                 |           |                | DDC, DDC2, DDC2B                                     |                         |
| Extension Cable Type & Length |           |                | CAT.5e / CAT.6 Max. Length: 100m                     |                         |
| Max. Video Resolution         |           |                | 1920x1080@60Hz, Full HD 1080p, 48-bit                |                         |
| Wide Screen Supported         |           |                | Yes                                                  |                         |
| OS Compatibility              |           |                | OS Independent                                       |                         |
| Power Supply                  |           |                | External DC 5V / 2A Power Adapter                    |                         |
| Dimension ( L x W x H )       |           |                | 115 x 91 x 28 mm                                     |                         |
| Weight                        |           |                | 340g                                                 | 380g                    |
| Housing material              |           |                | Metal                                                |                         |
| Operating Temperature         |           |                | 32 - 122°F ( 0 - 50°C )                              |                         |
| Humidity                      |           |                | 0% - 80% RH                                          |                         |