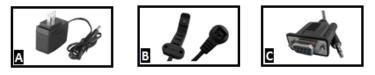

#### Accessories

- A. DC 5V 2A power adaptor
- B. IR cable (optional)
- C. RS-232 cable (optional)